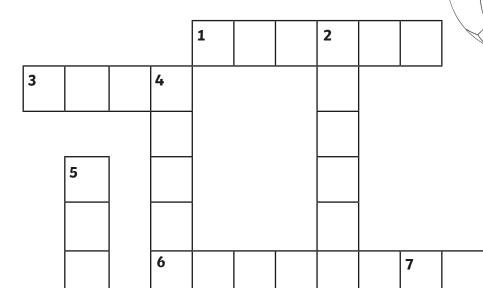

## **Ball Sports Crossword**

#### **Across**

- **1.** A ball sport where you sit down for disabled sports people.
- 3. Can you get a hole in one in this sport?
- 6. A sport where you jump high and shoot that ball through the hoop.
- 8. The game believed to be the fastest game in the world.

#### Down

- 2. A summer game with two teams, runs and wickets.
- 4. One of the world's best-loved ball sports where you may score a goal.
- 5. You might hear the words 'love' and 'deuce' in the scoring of this sport.
- 7. A sport where the ball nearest the jack is the winner.