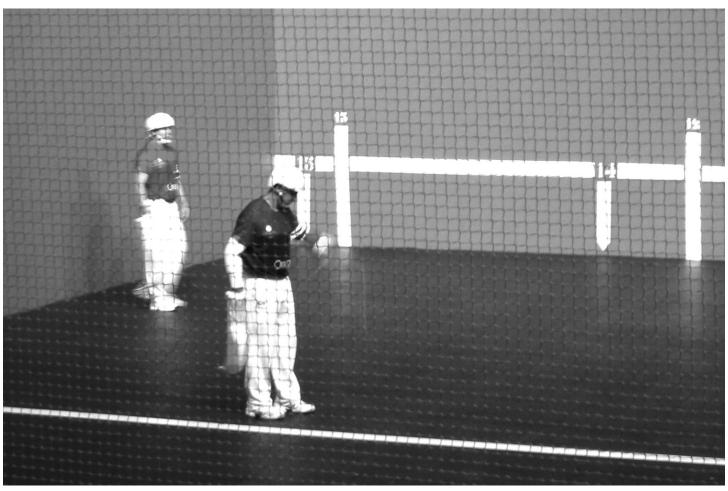

## **Amazing Fact**

The sport of Jai-Alai is commonly believed to be the fastest sport in the world – the ball can travel at speeds of up to 300km/h or 190mph!

## Challenge

Use the sporting clues below to complete the crossword.

You could also try to find out:

- · which countries Jai- Alai is played in;
- · what the court looks like;
- if it is dangerous;
- · why the ball travels so fast.

Photo courtesy of Jesus Abizanda (@flickr.com) - granted under creative commons licence - attribution