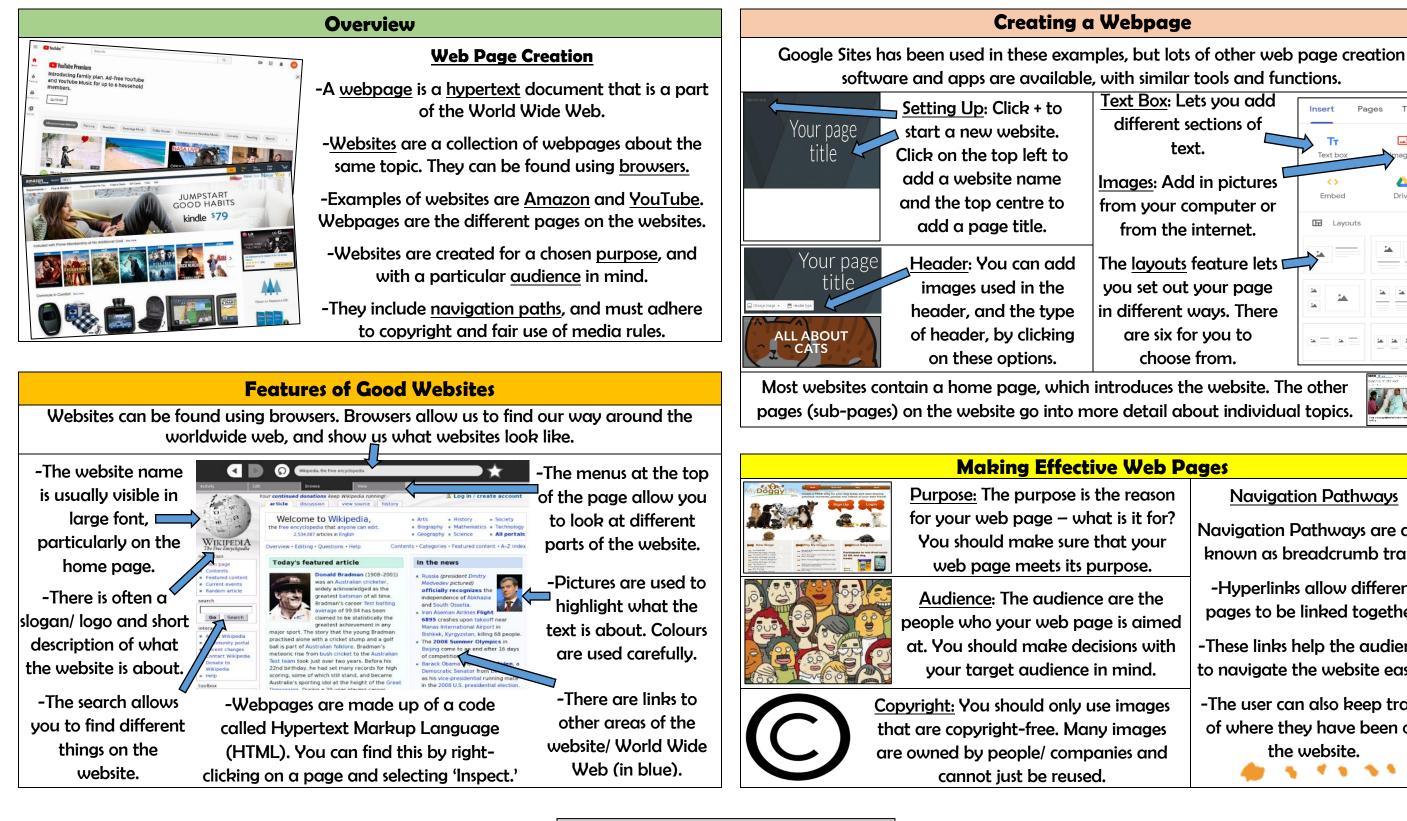

**Y6** 

Ш

Lavouts

Text Box: Lets you add different sections of text.

Images: Add in pictures from your computer or from the internet.

The layouts feature lets you set out your page in different ways. There are six for you to choose from.

| Veb Pages               |                                                                             |  |
|-------------------------|-----------------------------------------------------------------------------|--|
| eason                   | Navigation Pathways                                                         |  |
| it for?<br>your<br>sse. | Navigation Pathways are also known as breadcrumb trails.                    |  |
| e the<br>aimed          | -Hyperlinks allow different pages to be linked together.                    |  |
| is with<br>ind.         | -These links help the audience to navigate the website easily.              |  |
| nages<br>ages<br>and    | -The user can also keep track<br>of where they have been on<br>the website. |  |