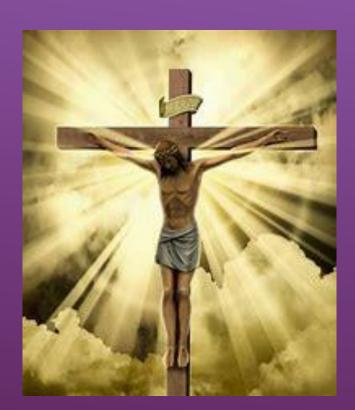

tion Two :- Jesus takes the Cross.





This station was very beautifully portrayed by children in Y6, with great reverence. It set the tone for the other children throughout the school.

#### Station Three:- Jesus falls for the first time.





#### Station Four:- Jesus meets his mother.





#### Station Five- Simon helps Jesus carry his cross.







#### Station Six: Veronica wipes the face of Jesus.







#### Station Seven:- Jesus Falls the Second Time.





#### Station Eight: - Jesus Meets the Women of Jerusalem.







#### Station Nine:- Jesus Falls the Third Time.







## Station Ten:- Jesus is stripped of his garments





Texing sunnik sian zime kleederen heranki



#### Station Eleven:- Jesus is Nailed to the Cross.







#### Station Twelve:- Jesus Dies on the Cross.







#### Station Thirteen:- Jesus is taken from the Cross.







## Station Fourteen:- Jesus is put into the tomb.







# The children created some art to represent some of the Stations of the Cross.







# JESUS HAS RISEN FROM THE DEAD!



## HE IS THE LIGHT OF THE WORLD!