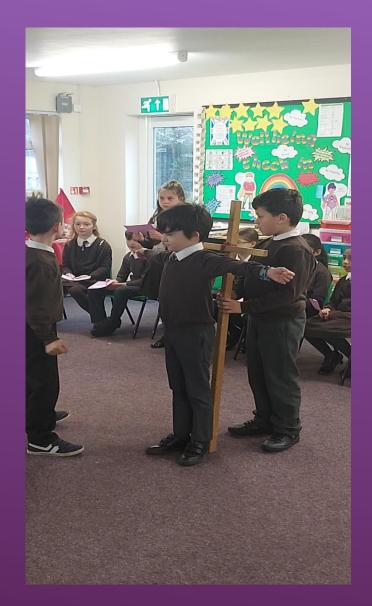

# **Stations of the cross**

Daniel walked with the thurible. Incense could be smelt all around the school.

The cross, candle and plant processed to each classroom.

The children stood when the cross entered their classroom.

#### Station Two :- Jesus takes the Cross.

This station was very beautifully portrayed by children in Y6, with great reverence. It set the tone for the other children throughout the school.