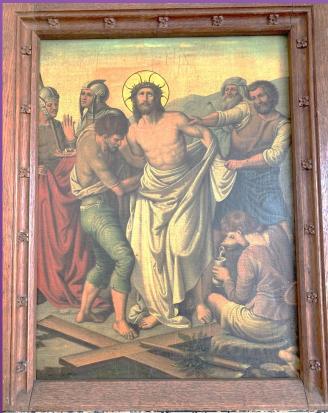

## Station Ten:- Jesus is stripped of his garments

Texing sunnik sian zime kleederen heranki