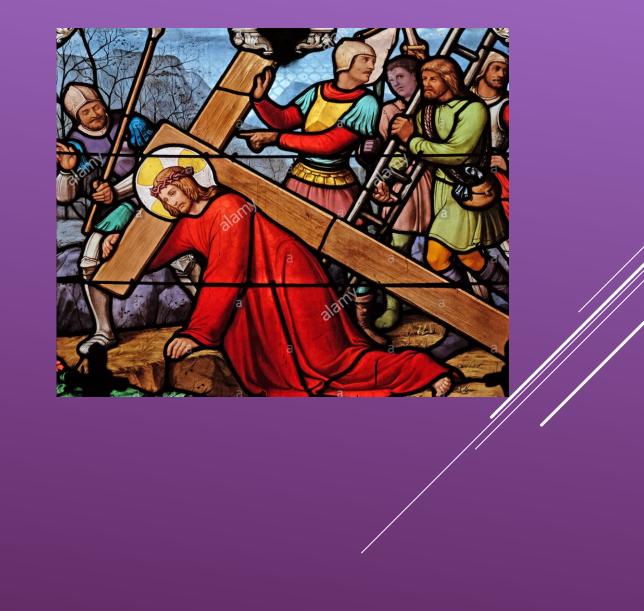

#### Station Two :- Jesus takes the Cross.

This station was very beautifully portrayed by children in Y6, with great reverence. It set the tone for the other children throughout the school.