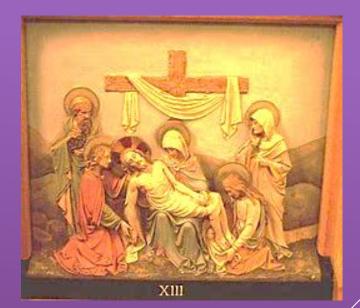

autifully portrayed by children in Y6, with great reverence. It set the tone for the other children throughout the school.

#### Station Three:- Jesus falls for the first time.





#### Station Four:- Jesus meets his mother.





#### Station Five- Simon helps Jesus carry his cross.







#### Station Six: Veronica wipes the face of Jesus.







#### Station Seven:- Jesus Falls the Second Time.





#### Station Eight: - Jesus Meets the Women of Jerusalem.







#### Station Nine:- Jesus Falls the Third Time.







## Station Ten:- Jesus is stripped of his garments





Texing sunnik sian zime kleederen heranki



#### Station Eleven:- Jesus is Nailed to the Cross.







#### Station Twelve:- Jesus Dies on the Cross.







#### Station Thirteen:- Jesus is taken from the Cross.







## Station Fourteen:- Jesus is put into the tomb.







# The children created some art to represent some of the Stations of the Cross.







# JESUS HAS RISEN FROM THE DEAD!



## HE IS THE LIGHT OF THE WORLD!