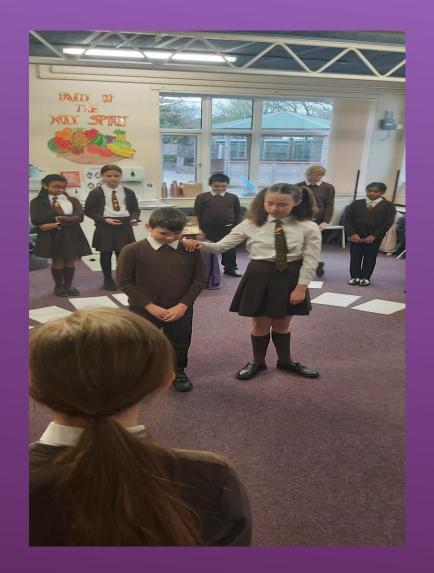

# **ST MARY OF THE ANGELS**



# **Stations of the cross**









Daniel walked with the thurible. Incense could be smelt all around the school.

The cross, candle and plant processed to each classroom.





The children stood when the cross entered their classroom.

### Station One :- Jesus is condemned to death.







#### Station Two :- Jesus takes the Cross.





This station was very beautifully portrayed by children in Y6, with great reverence. It set the tone for the other children throughout the school.

#### Station Three:- Jesus falls for the first time.





#### Station Four:- Jesus meets his mother.





#### Station Five- Simon helps Jesus carry his cross.







#### Station Six: Veronica wipes the face of Jesus.







#### Station Seven:- Jesus Falls the Second Time.





#### Station Eight: - Jesus Meets the Women of Jerusalem.







#### Station Nine:- Jesus Falls the Third Time.







## Station Ten:- Jesus is stripped of his garments





Texing sunnik sian zime kleederen heranki



#### Station Eleven:- Jesus is Nailed to the Cross.







#### Station Twelve:- Jesus Dies on th