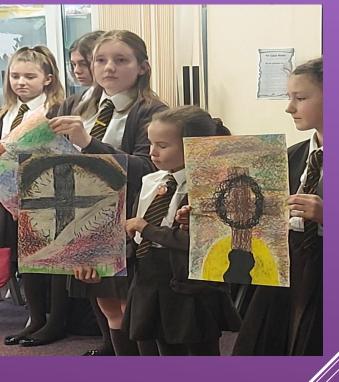

Jesus falls for the first time.





#### Station Four:- Jesus meets his mother.





#### Station Five- Simon helps Jesus carry his cross.







#### Station Six: Veronica wipes the face of Jesus.







#### Station Seven:- Jesus Falls the Second Time.





#### Station Eight: - Jesus Meets the Women of Jerusalem.







#### Station Nine:- Jesus Falls the Third Time.







## Station Ten:- Jesus is stripped of his garments





Texing sunnik sian zime kleederen heranki



#### Station Eleven:- Jesus is Nailed to the Cross.







#### Station Twelve:- Jesus Dies on the Cross.







#### Station Thirteen:- Jesus is taken from the Cross.







## Station Fourteen:- Jesus is put into the tomb.







# The children created some art to represent some of the Stations of the Cross.







# JESUS HAS RISEN FROM THE DEAD!



## HE IS THE LIGHT OF THE WORLD!