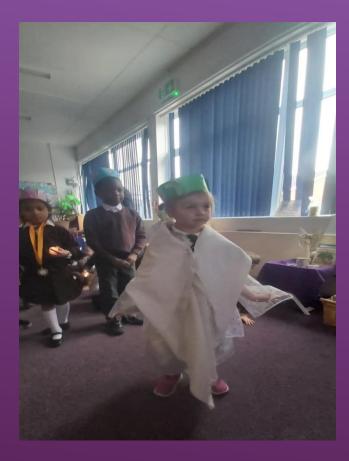

## Station Fourteen:- Jesus is put into the tomb.

# The children created some art to represent some of the Stations of the Cross.