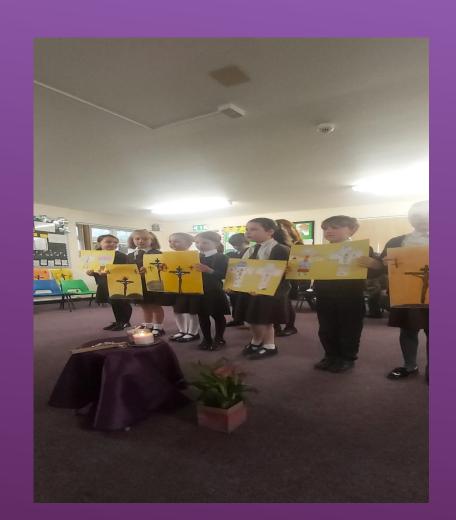

# **Stations of the cross**

Daniel walked with the thurible. Incense could be smelt all around the school.

The cross, candle and plant processed to each classroom.

The children stood when the cross entered their classroom.