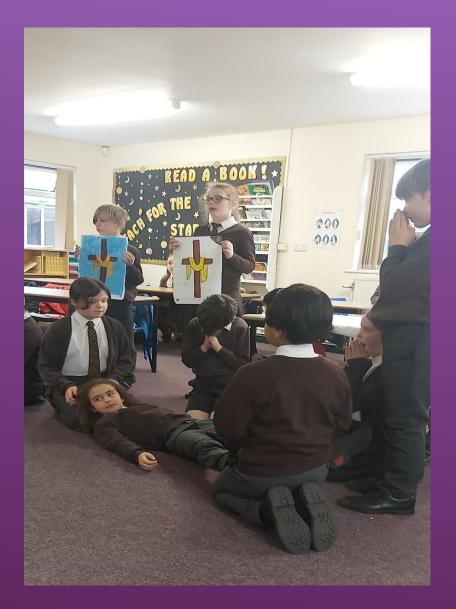

y beautifully portrayed by children in Y6, with great reverence. It set the tone for the other children throughout the school.

#### Station Three:- Jesus falls for the first time.





#### Station Four:- Jesus meets his mother.





#### Station Five- Simon helps Jesus carry his cross.







#### Station Six: Veronica wipes the face of Jesus.







#### Station Seven:- Jesus Falls the Second Time.





#### Station Eight: - Jesus Meets the Women of Jerusalem.







#### Station Nine:- Jesus Falls the Third Time.







## Station Ten:- Jesus is stripped of his garments





Texing sunnik sian zime kleederen heranki



#### Station Eleven:- Jesus is Nailed to the Cross.







#### Station Twelve:- Jesus Dies on the Cross.







#### Station Thirteen:- Jesus is taken from the Cross.







## Station Fourteen:- Jesus is put into the tomb.







# The children created some art to represent some of the Stations of the Cross.







# JESUS HAS RISEN FROM THE DEAD!



## HE IS THE LIGHT OF THE WORLD!