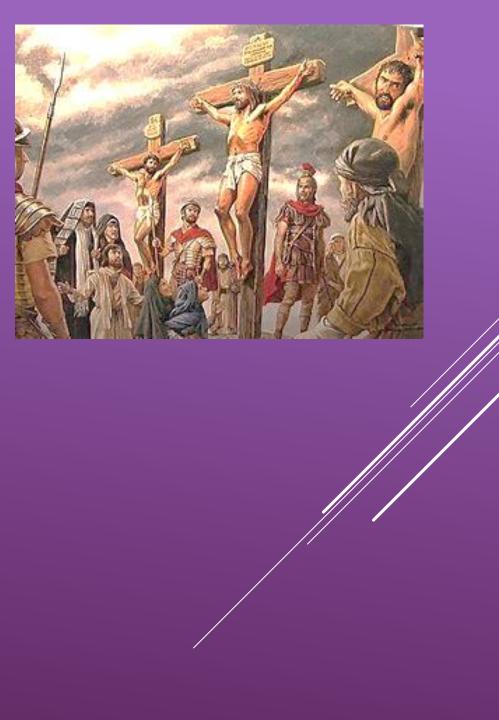

#### Station Eleven:- Jesus is Nailed to the Cross.

#### Station Twelve:- Jesus Dies on the Cross.