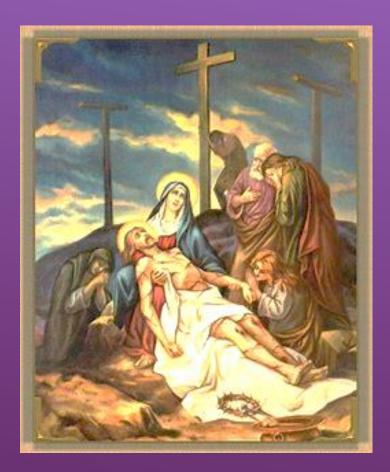

beautifully portrayed by children in Y6, with great reverence. It set the tone for the other children throughout the school.

#### Station Three:- Jesus falls for the first time.





#### Station Four:- Jesus meets his mother.





#### Station Five- Simon helps Jesus carry his cross.







#### Station Six: Veronica wipes the face of Jesus.







#### Station Seven:- Jesus Falls the Second Time.





#### Station Eight: - Jesus Meets the Women of Jerusalem.







#### Station Nine:- Jesus Falls the Third Time.







## Station Ten:- Jesus is stripped of his garments





Texing sunnik sian zime kleederen heranki



#### Station Eleven:- Jesus is Nailed to the Cross.







#### Station Twelve:- Jesus Dies on the Cross.







#### Station Thirteen:- Jesus is taken from the Cross.







## Station Fourteen:- Jesus is put into the tomb.







# The children created some art to represent some of the Stations of the Cross.







# JESUS HAS RISEN FROM THE DEAD!



## HE IS THE LIGHT OF THE WORLD!