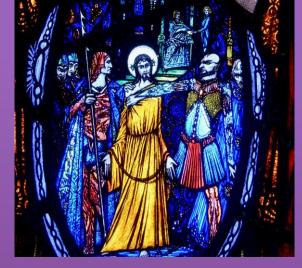

# **ST MARY OF THE ANGELS**



# **Stations of the cross**









Daniel walked with the thurible. Incense could be smelt all around the school.

The cross, candle and plant processed to each classroom.





The children stood when the cross entered their classroom.

### Station One :- Jesus is condemned to death.







#### Station Two :- Jesus takes the Cross.





This station was very beautifully portrayed by children in Y6, with great reverence. It set the tone for the other children throughout the school.

#### Station Three:- Jesus falls for the first time.





#### Station Four:- Jesus meets his mother.





#### Station Five- Simon helps Jesus carry his cross.







#### Station Six: Veronica wipes the face of Jesus.







#### Station Seven:- Jesus Falls the Second Time.





#### Station Eight: - Jesus Meets the Women of Jerusalem.







#### Station Nine:- Jesus Falls the Third Time.







## Station Ten:- Jesus is stripped of his garments





Texing sunnik sian zime kleederen heranki



#### Station Eleven:- Jesus is Nailed to the Cross.







#### Station Twelve:- Jesus Dies on the