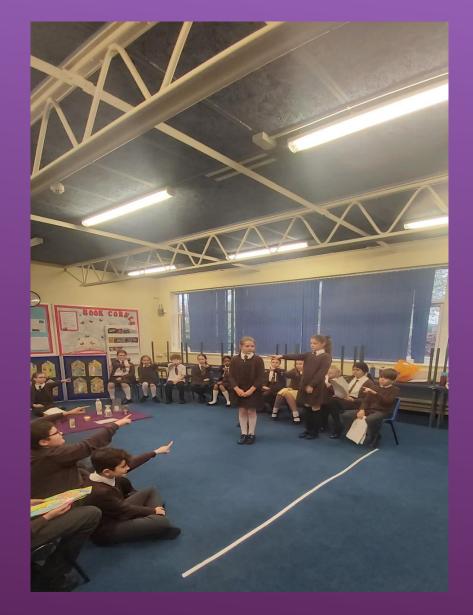

#### Station Two :- Jesus takes the Cross.

This station was very beautifully portrayed by children in Y6, with great reverence. It set the tone for the other children throughout the school.