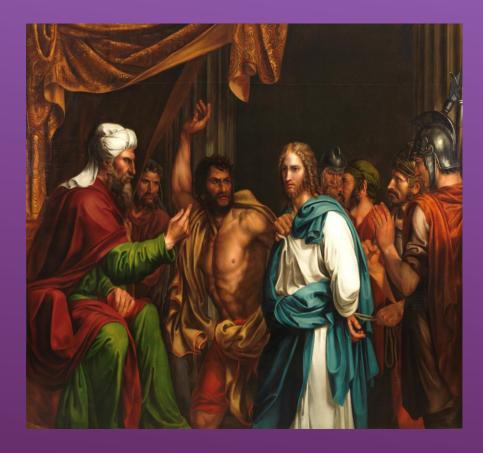

# **ST MARY OF THE ANGELS**



# **Stations of the cross**









Daniel walked with the thurible. Incense could be smelt all around the school.

The cross, candle and plant processed to each classroom.





The children stood when the cross entered their classroom.

### Station One :- Jesus is condemned to death.







#### Station Two :- Jesus takes the Cross.





This station was very beautifully portrayed by children in Y6, with great reverence. It set the tone for the other children throughout the school.

#### Station Three:- Jesus falls for the first time.





#### Station Four:- Jesus meets his mother.





#### Station Five- Simon helps Jesus carry his cross.







#### Station Six: Veronica wipes the face of Jesus.







#### Station Seven:- Jesus Falls the Second Time.





#### Station Eight: - Jesus Meets the Women of Jerusalem.







#### Station Nine:- Jesus Falls the Third Time.







## Station Ten:- Jesus is stripped of his garments





Texing sunnik sian zime kleederen heranki



#### Station Eleven:- Jesus is Nailed to the Cross.







#### Station Twelve:- Jesus Dies on