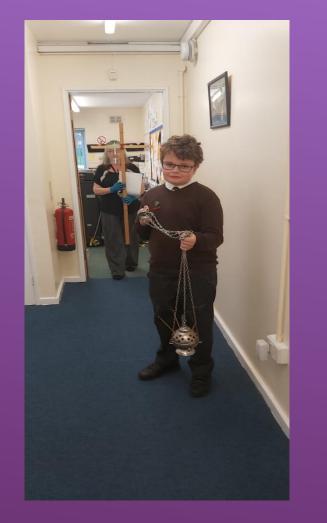

# **Stations of the cross**

Daniel walked with the thurible. Incense could be smelt all around the school.

The cross, candle and plant processed to each classroom.

The children stood when the cross entered their classroom.