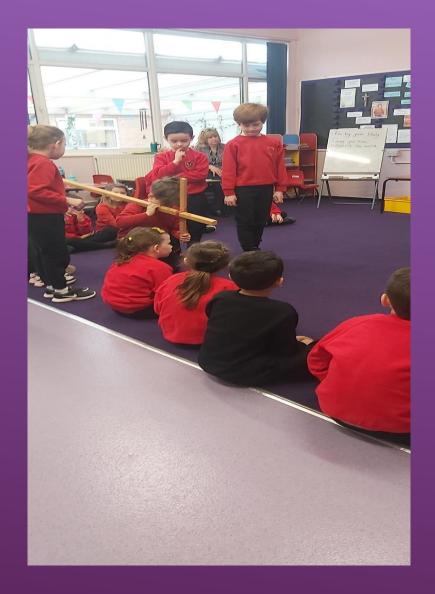

# **Stations of the cross**

Daniel walked with the thurible. Incense could be smelt all around the school.

The cross, candle and plant processed to each classroom.

The children stood when the cross entered their classroom.