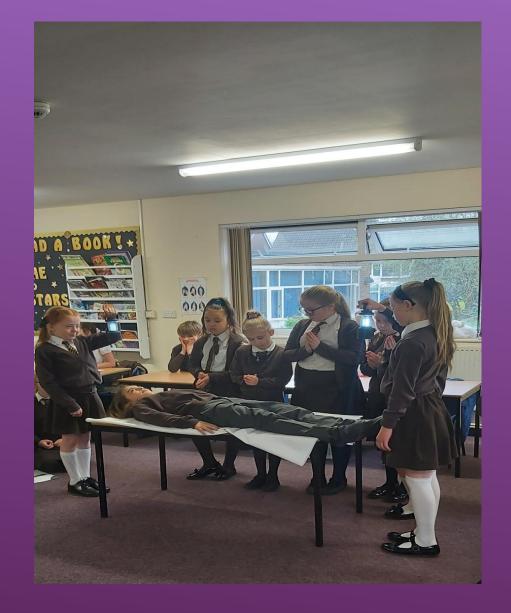

## Station Fourteen:- Jesus is put into the tomb.

# The children created some art to represent some of the Stations of the Cross.