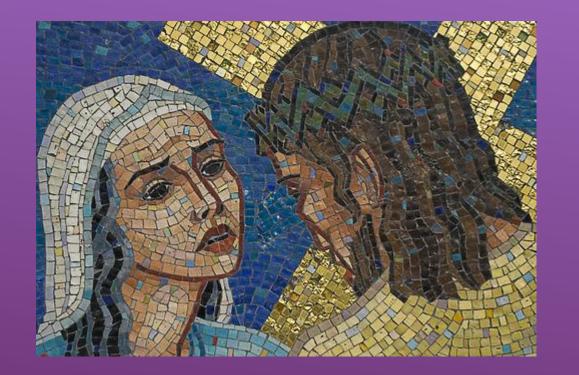

# **ST MARY OF THE ANGELS**



# **Stations of the cross**









Daniel walked with the thurible. Incense could be smelt all around the school.

The cross, candle and plant processed to each classroom.





The children stood when the cross entered their classroom.

### Station One :- Jesus is condemned to death.







#### Station Two :- Jesus takes the Cross.





This station was very beautifully portrayed by children in Y6, with great reverence. It set the tone for the other children throughout the school.

#### Station Three:- Jesus falls for the first time.





#### Station Four:- Jesus meets his mother.





#### Station Five- Simon helps Jesus carry his cross.







#### Station Six: Veronica wipes the face of Jesus.







#### Station Seven:- Jesus Falls the Second Time.





#### Station Eight: - Jesus Meets the Women of Jerusalem.







#### Station Nine:- Jesus Falls the Third Time.







## Station Ten:- Jesus is stripped of his garments





Texing sunnik sian zime kleederen heranki



#### Station Eleven:- Jesus is Nailed to the Cross.







#### Station Twelve:- Jesus Dies on the Cross.







#### Station Thirteen:- Jesus is taken from the Cross.







## Station Fourteen:- Jesus is put into the tomb.







# The children created some art to represent some of the Stations of the Cross.







# JESUS HAS RISEN FROM THE DEAD!



## HE IS THE LIGHT OF THE WORLD!