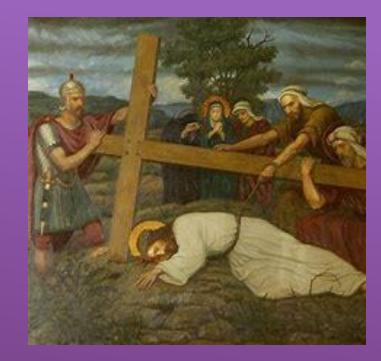

melt all around the school.

The cross, candle and plant processed to each classroom.





The children stood when the cross entered their classroom.

### Station One :- Jesus is condemned to death.







#### Station Two :- Jesus takes the Cross.





This station was very beautifully portrayed by children in Y6, with great reverence. It set the tone for the other children throughout the school.

#### Station Three:- Jesus falls for the first time.





#### Station Four:- Jesus meets his mother.





#### Station Five- Simon helps Jesus carry his cross.







#### Station Six: Veronica wipes the face of Jesus.







#### Station Seven:- Jesus Falls the Second Time.





#### Station Eight: - Jesus Meets the Women of Jerusalem.







#### Station Nine:- Jesus Falls the Third Time.







## Station Ten:- Jesus is stripped of his garments





Texing sunnik sian zime kleederen heranki



#### Station Eleven:- Jesus is Nailed to the Cross.







#### Station Twelve:- Jesus Dies on the Cross.







#### Station Thirteen:- Jesus is taken from the Cross.







## Station Fourteen:- Jesus is put into the tomb.







# The children created some art to represent some of the Stations of the Cross.







# JESUS HAS RISEN FROM THE DEAD!



## HE IS THE LIGHT OF THE WORLD!