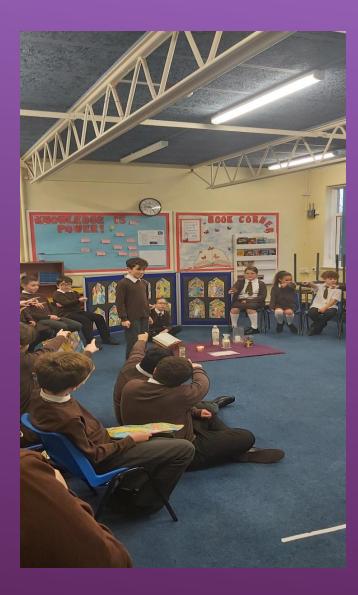

#### Station Two :- Jesus takes the Cross.

This station was very beautifully portrayed by children in Y6, with great reverence. It set the tone for the other children throughout the school.