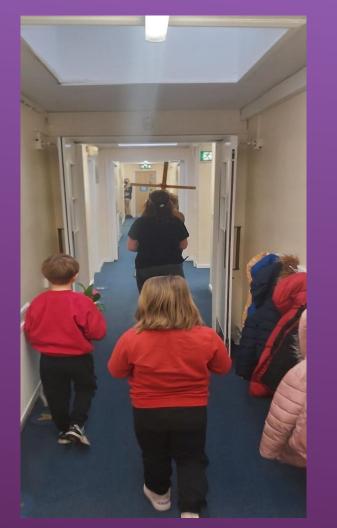

# **Stations of the cross**

Daniel walked with the thurible. Incense could be smelt all around the school.

The cross, candle and plant processed to each classroom.

The children stood when the cross entered their classroom.