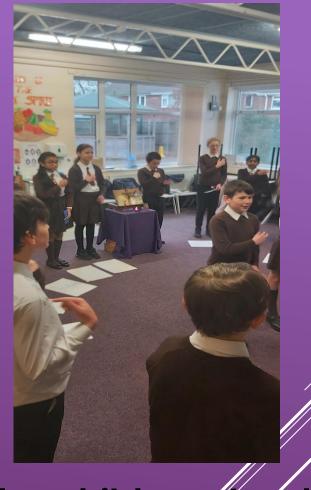

#### Station Two :- Jesus takes the Cross.

This station was very beautifully portrayed by children in Y6, with great reverence. It set the tone for the other children throughout the school.