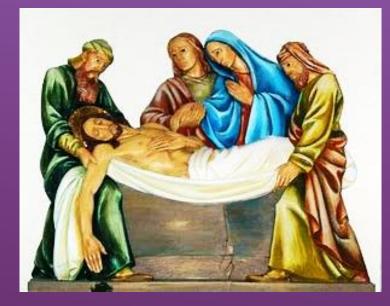

erence. It set the tone for the other children throughout the school.

#### Station Three:- Jesus falls for the first time.





#### Station Four:- Jesus meets his mother.





#### Station Five- Simon helps Jesus carry his cross.







#### Station Six: Veronica wipes the face of Jesus.







#### Station Seven:- Jesus Falls the Second Time.





#### Station Eight: - Jesus Meets the Women of Jerusalem.







#### Station Nine:- Jesus Falls the Third Time.







## Station Ten:- Jesus is stripped of his garments





Texing sunnik sian zime kleederen heranki



#### Station Eleven:- Jesus is Nailed to the Cross.







#### Station Twelve:- Jesus Dies on the Cross.







#### Station Thirteen:- Jesus is taken from the Cross.







## Station Fourteen:- Jesus is put into the tomb.







# The children created some art to represent some of the Stations of the Cross.







# JESUS HAS RISEN FROM THE DEAD!



## HE IS THE LIGHT OF THE WORLD!