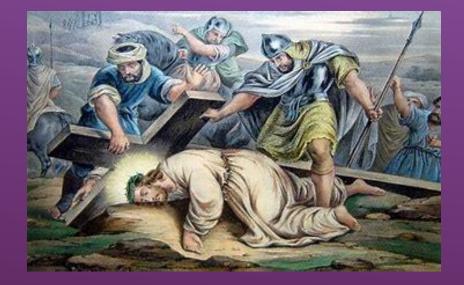

lt all around the school.

The cross, candle and plant processed to each classroom.





The children stood when the cross entered their classroom.

### Station One :- Jesus is condemned to death.







#### Station Two :- Jesus takes the Cross.





This station was very beautifully portrayed by children in Y6, with great reverence. It set the tone for the other children throughout the school.

#### Station Three:- Jesus falls for the first time.





#### Station Four:- Jesus meets his mother.





#### Station Five- Simon helps Jesus carry his cross.







#### Station Six: Veronica wipes the face of Jesus.







#### Station Seven:- Jesus Falls the Second Time.





#### Station Eight: - Jesus Meets the Women of Jerusalem.







#### Station Nine:- Jesus Falls the Third Time.







## Station Ten:- Jesus is stripped of his garments





Texing sunnik sian zime kleederen heranki



#### Station Eleven:- Jesus is Nailed to the Cross.







#### Station Twelve:- Jesus Dies on the Cross.







#### Station Thirteen:- Jesus is taken from the Cross.







## Station Fourteen:- Jesus is put into the tomb.







# The children created some art to represent some of the Stations of the Cross.







# JESUS HAS RISEN FROM THE DEAD!



## HE IS THE LIGHT OF THE WORLD!