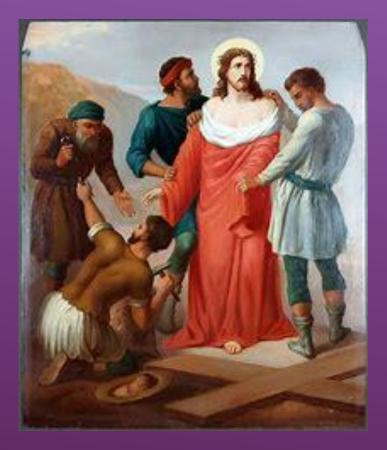

## Station Ten:- Jesus is stripped of his garments

Texing sunnik sian zime kleederen heranki