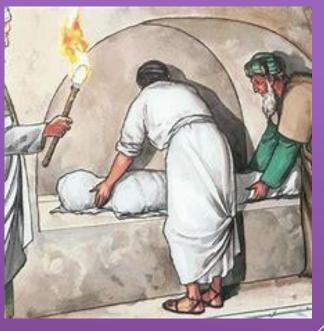

ce. It set the tone for the other children throughout the school.

#### Station Three:- Jesus falls for the first time.





#### Station Four:- Jesus meets his mother.





#### Station Five- Simon helps Jesus carry his cross.







#### Station Six: Veronica wipes the face of Jesus.







#### Station Seven:- Jesus Falls the Second Time.





#### Station Eight: - Jesus Meets the Women of Jerusalem.







#### Station Nine:- Jesus Falls the Third Time.







## Station Ten:- Jesus is stripped of his garments





Texing sunnik sian zime kleederen heranki



#### Station Eleven:- Jesus is Nailed to the Cross.







#### Station Twelve:- Jesus Dies on the Cross.







#### Station Thirteen:- Jesus is taken from the Cross.







## Station Fourteen:- Jesus is put into the tomb.







# The children created some art to represent some of the Stations of the Cross.







# JESUS HAS RISEN FROM THE DEAD!



## HE IS THE LIGHT OF THE WORLD!