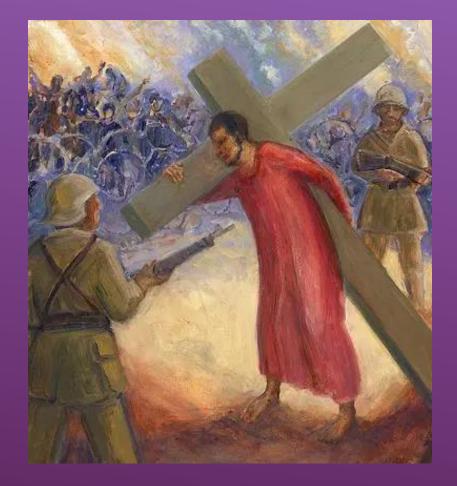

#### Station Two :- Jesus takes the Cross.

This station was very beautifully portrayed by children in Y6, with great reverence. It set the tone for the other children throughout the school.