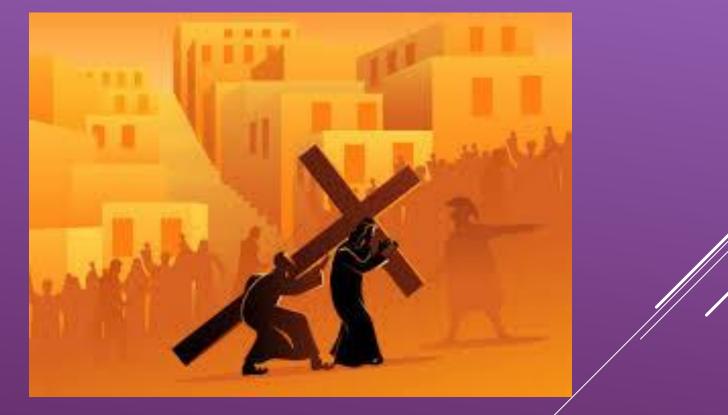

#### Station Two :- Jesus takes the Cross.

This station was very beautifully portrayed by children in Y6, with great reverence. It set the tone for the other children throughout the school.