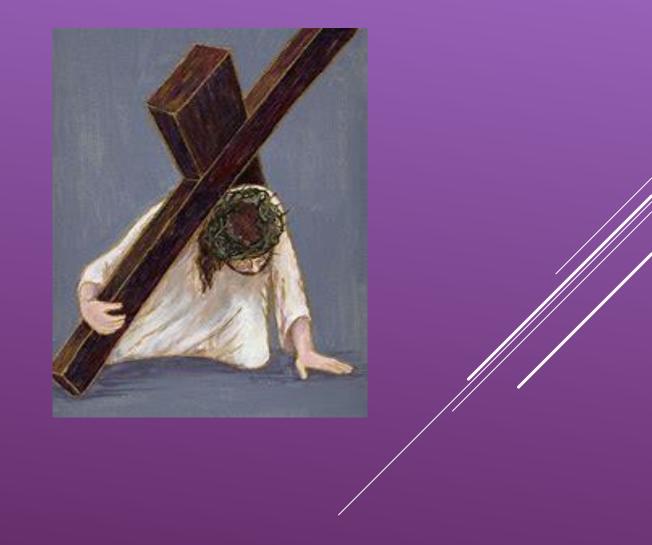

#### Station Two :- Jesus takes the Cross.

This station was very beautifully portrayed by children in Y6, with great reverence. It set the tone for the other children throughout the school.