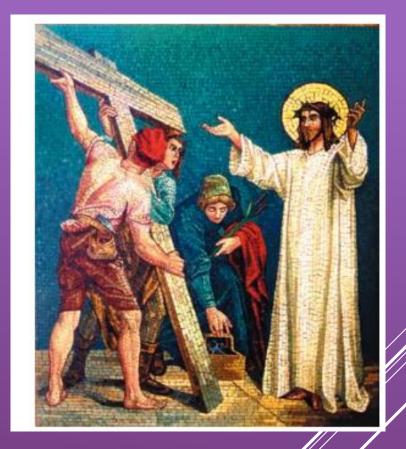

#### Station Two :- Jesus takes the Cross.

This station was very beautifully portrayed by children in Y6, with great reverence. It set the tone for the other children throughout the school.