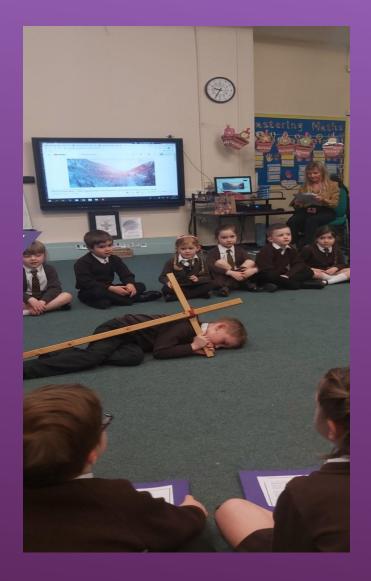

smelt all around the school.

The cross, candle and plant processed to each classroom.





The children stood when the cross entered their classroom.

### Station One :- Jesus is condemned to death.







#### Station Two :- Jesus takes the Cross.





This station was very beautifully portrayed by children in Y6, with great reverence. It set the tone for the other children throughout the school.

#### Station Three:- Jesus falls for the first time.





#### Station Four:- Jesus meets his mother.





#### Station Five- Simon helps Jesus carry his cross.







#### Station Six: Veronica wipes the face of Jesus.







#### Station Seven:- Jesus Falls the Second Time.





#### Station Eight: - Jesus Meets the Women of Jerusalem.







#### Station Nine:- Jesus Falls the Third Time.







## Station Ten:- Jesus is stripped of his garments





Texing sunnik sian zime kleederen heranki



#### Station Eleven:- Jesus is Nailed to the Cross.







#### Station Twelve:- Jesus Dies on the Cross.







#### Station Thirteen:- Jesus is taken from the Cross.







## Station Fourteen:- Jesus is put into the tomb.







# The children created some art to represent some of the Stations of the Cross.







# JESUS HAS RISEN FROM THE DEAD!



## HE IS THE LIGHT OF THE WORLD!