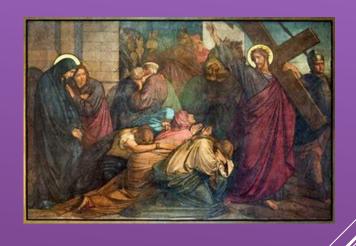

#### Station Two :- Jesus takes the Cross.

This station was very beautifully portrayed by children in Y6, with great reverence. It set the tone for the other children throughout the school.