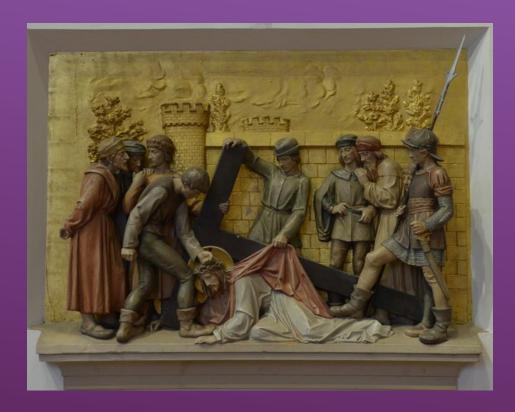

# **ST MARY OF THE ANGELS**



# **Stations of the cross**









Daniel walked with the thurible. Incense could be smelt all around the school.

The cross, candle and plant processed to each classroom.





The children stood when the cross entered their classroom.

### Station One :- Jesus is condemned to death.







#### Station Two :- Jesus takes the Cross.





This station was very beautifully portrayed by children in Y6, with great reverence. It set the tone for the other children throughout the school.

#### Station Three:- Jesus falls for the first time.





#### Station Four:- Jesus meets his mother.





#### Station Five- Simon helps Jesus carry his cross.







#### Station Six: Veronica wipes the face of Jesus.







#### Station Seven:- Jesus Falls the Second Time.





#### Station Eight: - Jesus Meets the Women of Jerusalem.







#### Station Nine:- Jesus Falls the Third Time.







## Station Ten:- Jesus is stripped of his garments





Texing sunnik sian zime kleederen heranki



#### Station Eleven:- Jesus is Nailed to the Cross.







#### Station Twelve:- Jesus Dies on the Cross.







#### Station Thirteen:- Jesus is taken from the Cross.







## Station Fourteen:- Jesus is put into the tomb.







# The children created some art to represent some of the Stations of the Cross.







# JESUS HAS RISEN FROM THE DEAD!