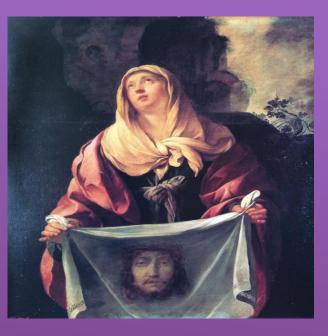

# **ST MARY OF THE ANGELS**



# **Stations of the cross**









Daniel walked with the thurible. Incense could be smelt all around the school.

The cross, candle and plant processed to each classroom.





The children stood when the cross entered their classroom.

### Station One :- Jesus is condemned to death.







#### Station Two :- Jesus takes the Cross.





This station was very beautifully portrayed by children in Y6, with great reverence. It set the tone for the other children throughout the school.

#### Station Three:- Jesus falls for the first time.





#### Station Four:- Jesus meets his mother.





#### Station Five- Simon helps Jesus carry his cross.







#### Station Six: Veronica wipes the face of Jesus.







#### Station Seven:- Jesus Falls the Second Time.





#### Station Eight: - Jesus Meets the Women of Jerusalem.







#### Station Nine:- Jesus Falls the Third Time.







## Station Ten:- Jesus is stripped of his garments





Texing sunnik sian zime kleederen heranki



#### Station Eleven:- Jesus is Nailed to the Cross.







#### Station Twelve:- Jesus Dies on the Cross.







#### Station Thirteen:- Jesus is taken from the Cross.







## Station Fourteen:- Jesus is put into the tomb.







# The children created some art to represent some of the Stations of the Cross.







# JESUS HAS RISEN FROM THE DEAD!



## HE IS THE LIGHT OF THE WORLD!