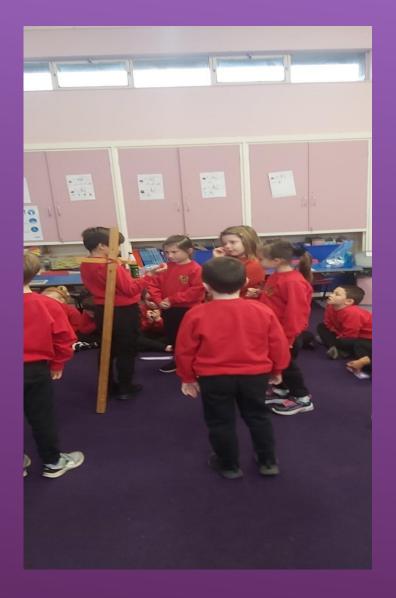

#### Station Two :- Jesus takes the Cross.

This station was very beautifully portrayed by children in Y6, with great reverence. It set the tone for the other children throughout the school.