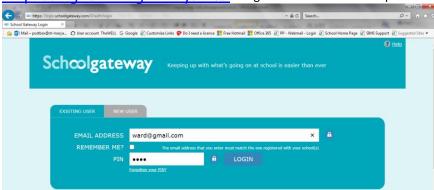

### Using the website

https://login.schoolgateway.com/ - Sign into the website as a parent.

There is a box for each child, and under the child's name, there will be a tab for payments. Then each club has its own tab.