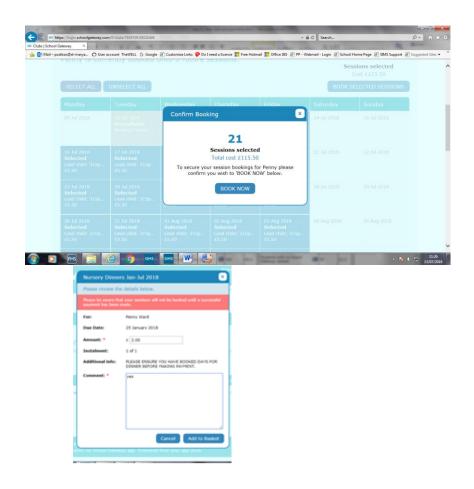

Select the club you are booking into, then you can select each session you require, or if you need all you can use the 'select all', and remove any you do not need.

If there is more than one booking choice, you will need to select the appropriate option, and then use the 'Book session' button. You will then be asked to confirm the booking, which will give you a total cost. Then select 'Book now' and you will be directed to the payment option.

To book a session, firstly select the option for booking choice, eg lead child 3:15pm-5:15pm. If there is only one booking option (eg dinners) you will be directed to the dates for booking.

Select the dates for booking, and press 'Book'. This will give you a total for the number of sessions you have booked. It also has a message **Please be aware that the session(s) will not be booked until a successful payment has been made.** If you leave this screen without paying, you will not be booked in for dinners or BC/ASC, therefore you must take the 'Pay Now' option – this will direct you to the payments option. Select the relevant option either dinners or ASC BC (the payment will show on the text). You will be required to enter a comment regarding your booking, just in case there is an issue.