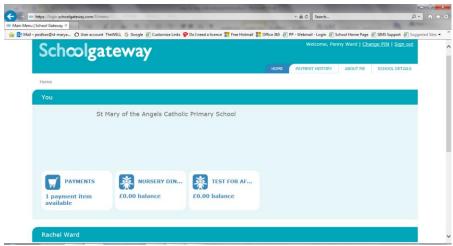

### Using the website

https://login.schoolgateway.com/ - Sign into the website as a parent.

There is a box for each child, and under the child's name, there will be a tab for payments. Then each club has its own tab.

Select the club you are booking into, then you can select each session you require, or if you need all you can use the 'select all', and remove any you do not need.

If there is more than one booking choice, you will need to select the appropriate option, and then use the 'Book session' button. You will then be asked to confirm the booking, which will give you a total cost. Then select 'Book now' and you will be directed to the payment option.