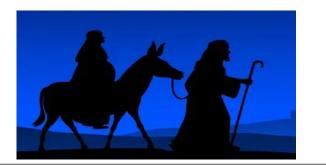

# Mary and Joseph travelled from

**Key Facts** 

Nazareth to Bethlehem.

•

- Jesus was born in Bethlehem in a • stable
- The Three Kings visited Jesus and • gave him gifts of Gold, Frankincense and Myrrh

#### The Journey to Bethlehem

Jesus was born in a stable