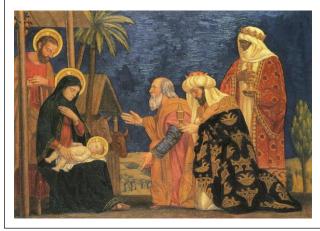

# Mary and Joseph travelled from

**Key Facts** 

Nazareth to Bethlehem.

•

- Jesus was born in Bethlehem in a • stable
- The Three Kings visited Jesus and • gave him gifts of Gold, Frankincense and Myrrh

# The Three Kings