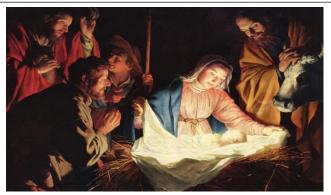

# Mary and Joseph travelled from

**Key Facts** 

Nazareth to Bethlehem.

•

- Jesus was born in Bethlehem in a • stable
- The Three Kings visited Jesus and • gave him gifts of Gold, Frankincense and Myrrh

#### The Journey to Bethlehem

Jesus was born in a stable