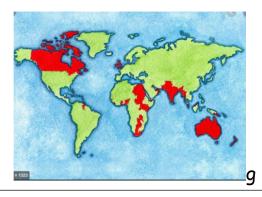

## Key Facts

- Queen Victoria was Queen for 63 years.
- She is the second longest reigning Queen.
- She is Queen Elizabeth II's great grandmother.
- She had 9 children